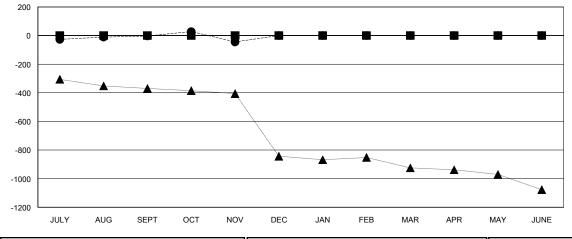

## GOALS AND ACTUAL MEMBERS CUMULATIVE

ASSESSMENT DATA

| - 🔳 - | CURRENT YEAR GOALS FOR NEW |
|-------|----------------------------|
| мемв  | ERS                        |

- CURRENT YEAR ACTUAL MEMBERS

- ▲ - LAST YEAR ACTUAL MEMBERS